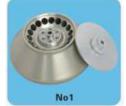

#### **Rotor Options:**

Titanium alloy

Order No.: 801500 Max.Speed: 23000rpm Max.RCF: 60460xg Rotor Capacity: 18x10ml Adaptor: 800006(1.5ml) 800007(7ml)

Order No.: 800900 Max.Speed: 21000rpm Max.RCF: 52356xg Rotor Capacity: 8x50ml Adaptor: 805405(30ml) 805406(20ml) 805408(20ml) 805408(10ml) 805409(5ml) 805410(1.5ml) 805412(25ml)