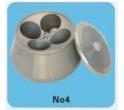

No7

Order No.: 801600 Max.Speed: 8000rpm Max.RCF: 12040xg Rotor Capacity: 4x1000ml Adaptor: 802105(4x50ml) 802106(4x50ml conical) 802110(250ml) 802111(500ml)

Order No.: 812900 Max.Speed:16000rpm Max.RCF:33200xg Rotor Capacity:32x15ml