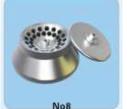

Order No.: 801200 Max.Speed: 14000rpm Max.RCF:30070xg Rotor Capacity: 6x250ml Adaptor: 800609(9x1.5ml) 800608(5x10ml) 800607(5x15ml conical) 800606(50ml) 800605(100ml)

Order No.: 801300 Max.Speed: 10000rpm Max.RCF: 17700xg Rotor Capacity: 6x500ml Adaptor: 800705(250ml) 800706(100ml) 800707(50ml) 800708(7x15ml conical) 800709(13x1.5ml) 800710(10x5ml) 800711(50ml conical) 800712(2x50ml conical) 800713(7x10ml)