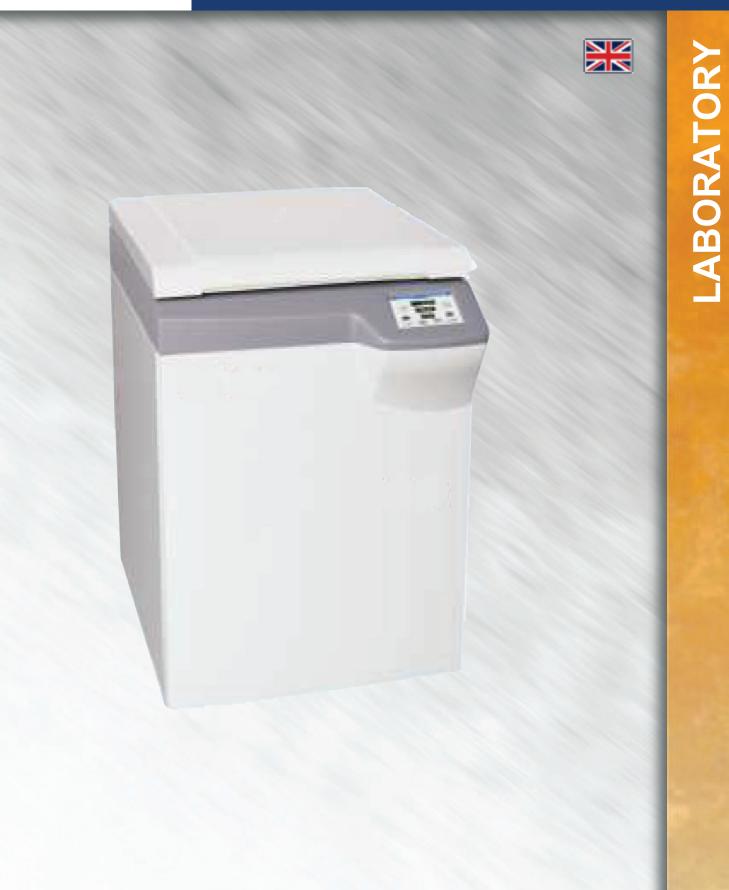

# ESGL-23M

Floor High Speed Refrigerated Centrifuge

Floor High Speed Refrigerated Centrifuge

### Description

ESGL-23M use direct drive, no vacuumizing,

replacing belt and maintenancing vacuum system. It is widely used in molecular biology , biochemistry and other hi-tech fields, for separation and concentration of cytoplasm, virus bacteria and chemical substances.

### Features

• 7inch HD touch screen control is convenient and visual for operation.

The setup and running parameters can be displayed on the screen simultaneously.

• Large capacity data storage, can store few months' run datas, fault records, it is convenient for tracking run information.

Users can edit hundreds of custom running programs, and describe programs in detail.

- Super control system can realize ladder centrifugation, booking start, sample ID, curve model, program mode and language shift.
- Strong safety performance, the user management function can prevent tampering and removing programs accidentally.
- Automatic door lock, users just need click a button to open and close the door cover.
- Many rotors are available for users, Max speed 23000 rpm.
- The protective functions of rotor identification, imbalance, over temperature and over speed for safe operation.