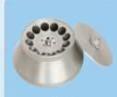

No7

Order No.: 801600 Max.Speed: 8000rpm Max.RCF: 12040xg Rotor Capacity: 4x1000ml Adaptor: 802105(4x50ml) 802106(4x50ml conical) 802110(250ml) 802111(500ml)

Order No.: 812900 Max.Speed:16000rpm Max.RCF:33200xg Rotor Capacity:32x15ml

Order No.: 809600 Max.Speed: 16000rpm Max.RCF: 37846xg Rotor Capacity: 10x100ml Adaptor: 805604(50ml conical) 805605(15ml conical) 805606(50ml) 805607(3x5ml) 805608(25ml)

Max.RCF: 30070xg Rotor Capacity: 12x50ml conical Adaptor: 805905(15ml conical)