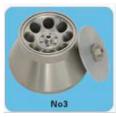

Order No.: 801200 Max.Speed: 14000rpm Max.RCF:30070xg Rotor Capacity: 6x250ml Adaptor: 800609(9x1.5ml) 800608(5x10ml) 800607(5x15ml conical) 800606(50ml) 800605(100ml)

Order No.: 801300 Max.Speed: 10000rpm Max.RCF: 17700xg Rotor Capacity: 6x500ml Adaptor: 800705(250ml) 800706(100ml) 800707(50ml) 800708(7x15ml conical) 800709(13x1.5ml) 800710(10x5ml) 800711(50ml conical) 800712(2x50ml conical) 800713(7x10ml)