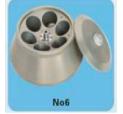

#### **Rotor Options:**

Titanium alloy

Order No.: 801500 Max.Speed: 23000rpm Max.RCF: 60460xg Rotor Capacity: 18x10ml Adaptor: 800006(1.5ml) 800007(7ml)

Order No.: 800900 Max.Speed: 21000rpm Max.RCF: 52356xg Rotor Capacity: 8x50ml Adaptor: 805405(30ml) 805406(20ml) 805408(20ml) 805408(10ml) 805409(5ml) 805410(1.5ml) 805412(25ml)